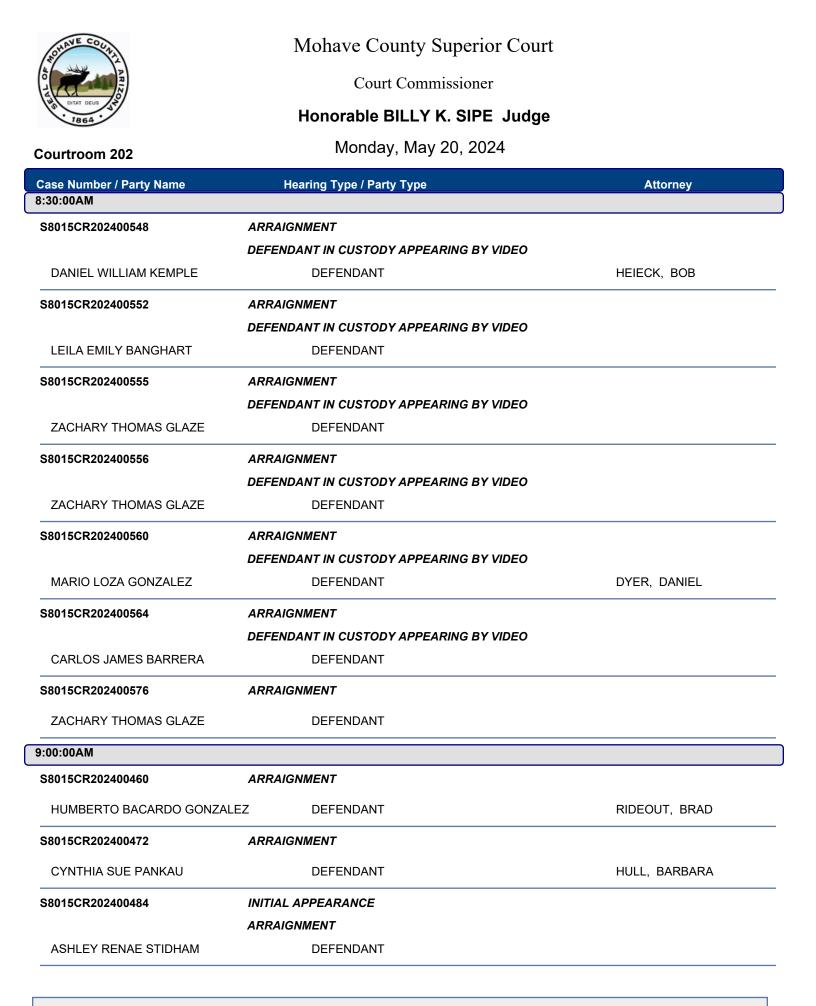

Courtroom 202

## Mohave County Superior Court

Court Commissioner

## Honorable BILLY K. SIPE Judge

Monday, May 20, 2024

| Case Number / Party Name  | Hearing Type / Party Type               | Attorney            |
|---------------------------|-----------------------------------------|---------------------|
| S8015CR202400413          | PRETRIAL CONFERENCE                     |                     |
| NOLAND TYLER BLACK        | DEFENDANT                               | PRIDHAM, GREGORY    |
| S8015CR202400416          | PRETRIAL CONFERENCE                     |                     |
|                           | DEFENDANT IN CUSTODY APPEARING BY VIDEO |                     |
| TAJ JAMES                 | DEFENDANT                               | HULL, BARBARA       |
| S8015CR202400420          | PRETRIAL CONFERENCE                     |                     |
|                           | DEFENDANT IN CUSTODY APPEARING BY VIDEO |                     |
| HEATHER ELLEN WEST        | DEFENDANT                               | HULL, BARBARA       |
| S8015CR202400440          | PRETRIAL CONFERENCE                     |                     |
|                           | DEFENDANT IN CUSTODY APPEARING BY VIDEO |                     |
| THOMAS HURTADO            | DEFENDANT                               | WELLBORN, HEATHER C |
| S8015CR202400444          | PRETRIAL CONFERENCE                     |                     |
|                           | DEFENDANT IN CUSTODY APPEARING BY VIDEO |                     |
| SABRINA MAREE JOHNSON     | DEFENDANT                               | HULL, BARBARA       |
| 1:00:00AM                 |                                         |                     |
| S8015CR202200688          | VIOLATION HEARING                       |                     |
|                           | DEFENDANT IN CUSTODY APPEARING BY VIDEO |                     |
| ZACHARIAH WILLIAM ROBBINS | DEFENDANT                               | HULL, BARBARA       |
| S8015CR202200856          | VIOLATION HEARING                       |                     |
|                           | DEFENDANT IN CUSTODY APPEARING BY VIDEO |                     |
| ZACHARIAH WILLIAM ROBBINS | DEFENDANT                               | HULL, BARBARA       |
| S8015CR202300148          | VIOLATION HEARING                       |                     |
|                           | DEFENDANT IN CUSTODY APPEARING BY VIDEO |                     |
| COREY LEE MORENO          | DEFENDANT                               | SHIN, MIKE          |
| S8015CR202300604          | VIOLATION HEARING                       |                     |
|                           | DEFENDANT IN CUSTODY APPEARING BY VIDEO |                     |
| JESSICA LYNN ADAMS        | DEFENDANT                               | HULL, BARBARA       |
| S8015CR202400508          | PRETRIAL CONFERENCE                     |                     |
|                           | DEFENDANT IN CUSTODY APPEARING BY VIDEO |                     |
| COREY LEE MORENO          | DEFENDANT                               | SHIN, MIKE          |