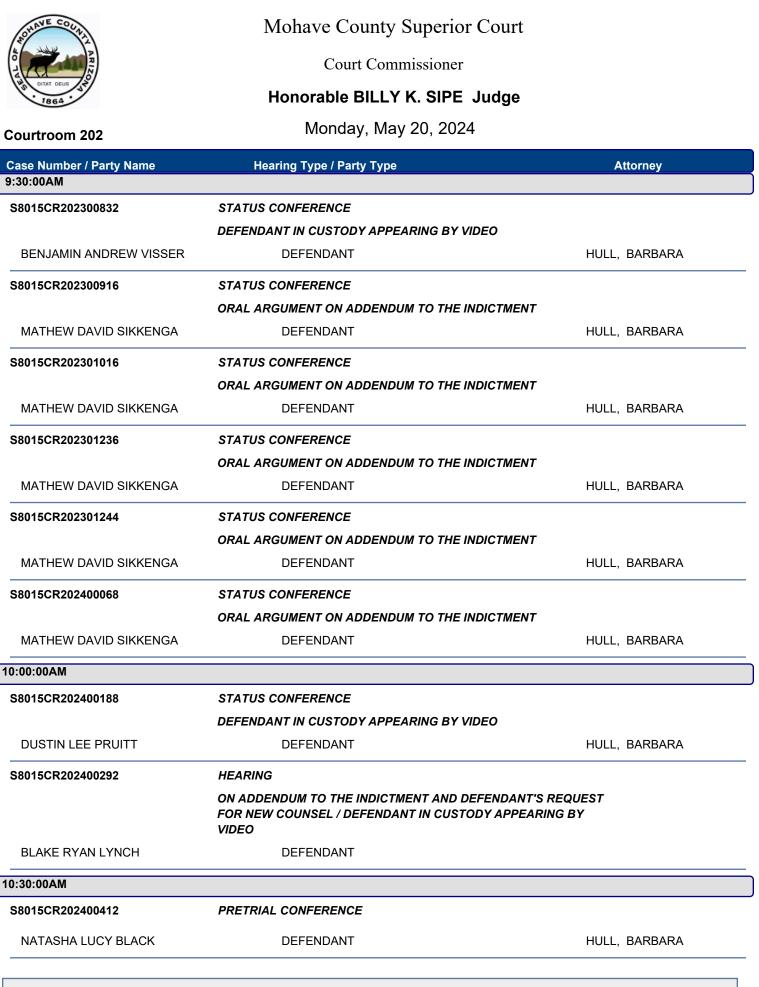

Courtroom 202

## Mohave County Superior Court

Court Commissioner

## Honorable BILLY K. SIPE Judge

Monday, May 20, 2024

| Case Number / Party Name  | Hearing Type / Party Type               | Attorney            |
|---------------------------|-----------------------------------------|---------------------|
| S8015CR202400413          | PRETRIAL CONFERENCE                     |                     |
| NOLAND TYLER BLACK        | DEFENDANT                               | PRIDHAM, GREGORY    |
| S8015CR202400416          | PRETRIAL CONFERENCE                     |                     |
|                           | DEFENDANT IN CUSTODY APPEARING BY VIDEO |                     |
| TAJ JAMES                 | DEFENDANT                               | HULL, BARBARA       |
| S8015CR202400420          | PRETRIAL CONFERENCE                     |                     |
|                           | DEFENDANT IN CUSTODY APPEARING BY VIDEO |                     |
| HEATHER ELLEN WEST        | DEFENDANT                               | HULL, BARBARA       |
| S8015CR202400440          | PRETRIAL CONFERENCE                     |                     |
|                           | DEFENDANT IN CUSTODY APPEARING BY VIDEO |                     |
| THOMAS HURTADO            | DEFENDANT                               | WELLBORN, HEATHER C |
| S8015CR202400444          | PRETRIAL CONFERENCE                     |                     |
|                           | DEFENDANT IN CUSTODY APPEARING BY VIDEO |                     |
| SABRINA MAREE JOHNSON     | DEFENDANT                               | HULL, BARBARA       |
| 1:00:00AM                 |                                         |                     |
| S8015CR202200688          | VIOLATION HEARING                       |                     |
|                           | DEFENDANT IN CUSTODY APPEARING BY VIDEO |                     |
| ZACHARIAH WILLIAM ROBBINS | DEFENDANT                               | HULL, BARBARA       |
| S8015CR202200856          | VIOLATION HEARING                       |                     |
|                           | DEFENDANT IN CUSTODY APPEARING BY VIDEO |                     |
| ZACHARIAH WILLIAM ROBBINS | DEFENDANT                               | HULL, BARBARA       |
| S8015CR202300148          | VIOLATION HEARING                       |                     |
|                           | DEFENDANT IN CUSTODY APPEARING BY VIDEO |                     |
| COREY LEE MORENO          | DEFENDANT                               | SHIN, MIKE          |
| S8015CR202300604          | VIOLATION HEARING                       |                     |
|                           | DEFENDANT IN CUSTODY APPEARING BY VIDEO |                     |
| JESSICA LYNN ADAMS        | DEFENDANT                               | HULL, BARBARA       |
| S8015CR202400508          | PRETRIAL CONFERENCE                     |                     |
|                           | DEFENDANT IN CUSTODY APPEARING BY VIDEO |                     |
| COREY LEE MORENO          | DEFENDANT                               | SHIN, MIKE          |